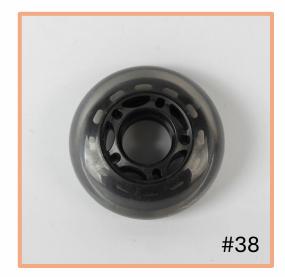

# #06

| Diameter | 100mm |
|----------|-------|
| Width    | 48mm  |
| Aperture | 8mm   |

| Diameter | 110mm |
|----------|-------|
| Width    | 24mm  |
| Aperture | 8mm   |

Diameter 100mm
Width 24mm
Aperture 8mm