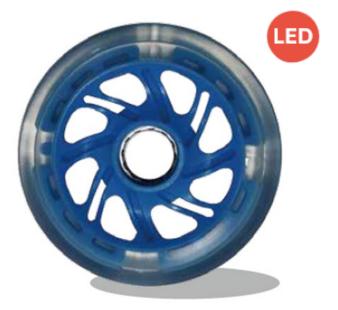

Diameter 120mm
Width 24mm
Aperture 8mm

| Diameter | 1840mm |
|----------|--------|
| Width    | 31mm   |
| Aperture | 8mm    |

| Diameter | 1800mm |
|----------|--------|
| Width    | 30mm   |
| Aperture | 8mm    |