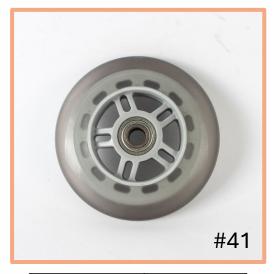

Diameter 120mm
Width 24mm
Aperture 8mm

| Diameter | 1840mm |
|----------|--------|
| Width    | 31mm   |
| Aperture | 8mm    |

| Diameter | 1800mm |
|----------|--------|
| Width    | 30mm   |
| Aperture | 8mm    |