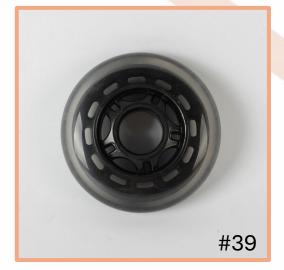

# #06

| Diameter | 100mm |
|----------|-------|
| Width    | 48mm  |
| Aperture | 8mm   |

| Diameter | 110mm |
|----------|-------|
| Width    | 24mm  |
| Aperture | 8mm   |

Diameter 100mm
Width 24mm
Aperture 8mm