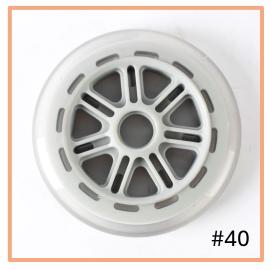

Diameter 120mm
Width 24mm
Aperture 8mm

| Diameter | 1840mm |
|----------|--------|
| Width    | 31mm   |
| Aperture | 8mm    |

| Diameter | 1800mm |
|----------|--------|
| Width    | 30mm   |
| Aperture | 8mm    |