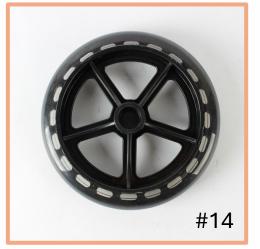

| Diameter | 76mm |
|----------|------|
| Width    | 24mm |

Email us at <a href="mailto:fabian@ftg-ltg.com">fabian@ftg-ltg.com</a>
for more information and quotes!

| Diameter | 100mm |
|----------|-------|
| Width    | 24mm  |