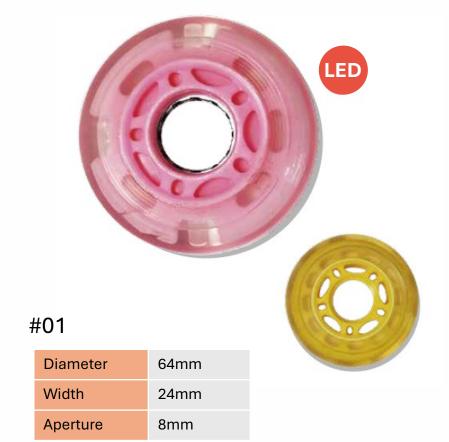

| Diameter | 185mm |
|----------|-------|
| Width    | 30mm  |

| Diameter | 54mm |
|----------|------|
| Width    | 36mm |

| Diameter | 64mm |
|----------|------|
| Width    | 24mm |

| Diameter | 50mm |
|----------|------|
| Width    | 36mm |