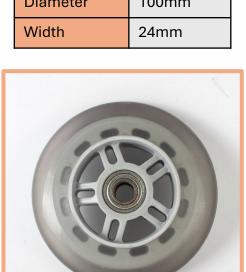

# #06

| Diameter | 100mm |
|----------|-------|
| Width    | 48mm  |
| Aperture | 8mm   |

| Diameter | 110mm |
|----------|-------|
| Width    | 24mm  |
| Aperture | 8mm   |

Diameter 100mm
Width 24mm
Aperture 8mm