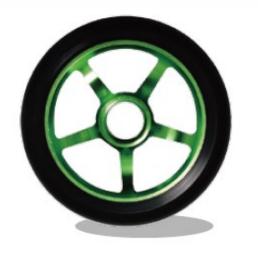

# #06

| Diameter | 100mm |
|----------|-------|
| Width    | 48mm  |
| Aperture | 8mm   |

| Diameter | 110mm |
|----------|-------|
| Width    | 24mm  |
| Aperture | 8mm   |

Diameter 100mm
Width 24mm
Aperture 8mm