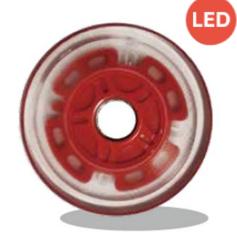

| Diameter | 2000mm |
|----------|--------|
| Width    | 36mm   |
| Aperture | 8mm    |

| Diameter | 100mm |
|----------|-------|
| Width    | 24mm  |

|    | Diameter       | 80mm   |
|----|----------------|--------|
|    | Width          | 24mm   |
| Fu | ture Trade Gro | up Ltd |