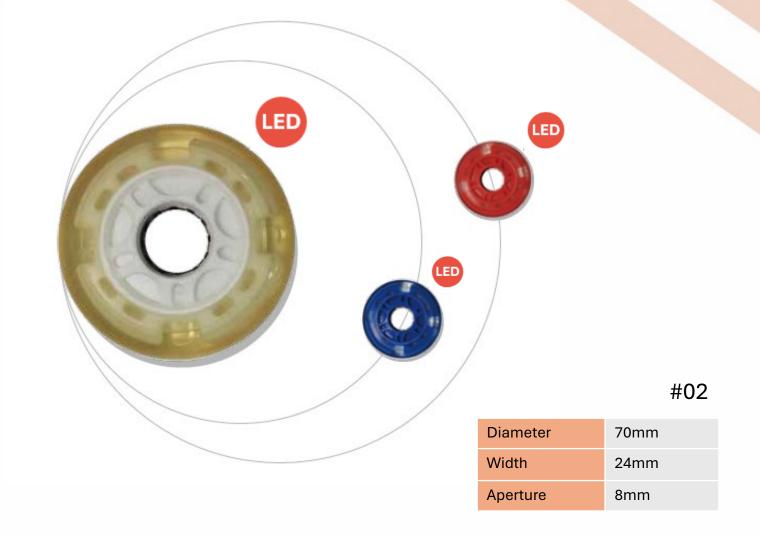

| Diameter | 76mm |
|----------|------|
| Width    | 24mm |

| Diameter | 52mm |
|----------|------|
| Width    | 32mm |

| Diameter | 54mm |
|----------|------|
| Width    | 36mm |

| 1 | Diameter | 60mm |
|---|----------|------|
|   | Width    | 45mm |