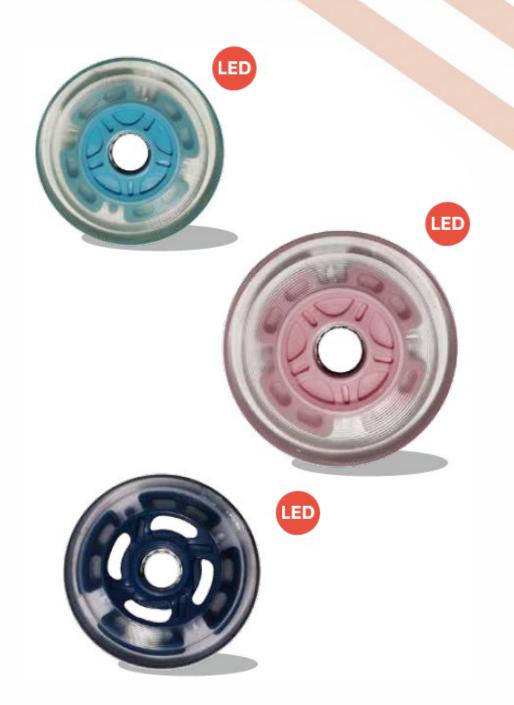

| Diameter | 185mm |
|----------|-------|
| Width    | 30mm  |

| Diameter | 54mm |
|----------|------|
| Width    | 36mm |

| Diameter | 64mm |
|----------|------|
| Width    | 24mm |

| Diameter | 50mm |
|----------|------|
| Width    | 36mm |